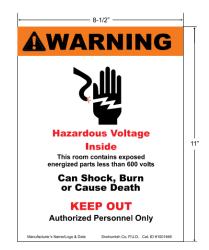

# 1. Scope

This specification applies to District Material ID's 1001946 substation decals as illustrated

#### 3. Size

Decal shall be 8-1/2" wide x 11" high.

### 4. Color

The decal shall be three colors, all colors shall be UV resistant, on 3M 7300 sheeting. The signal word panel shall have black letters on a transparent safety orange background with a transparent safety orange exclamation mark. Text copy "HAZARDOUS VOLTAGE INSIDE" and "KEEP OUT" shall be transparent safety red. All remaining text copy and symbols shall be in black.

#### 5. Identification Instructions

The manufacturer's name or logo and the date of production shall be clearly marked along the bottom left edge of each decal. The District's Material ID number shall be clearly marked along the bottom right edge of each decal. Markings shall be in a small legible font so as not to detract from the sign's message. Refer to the illustration for the required locations for those markings.